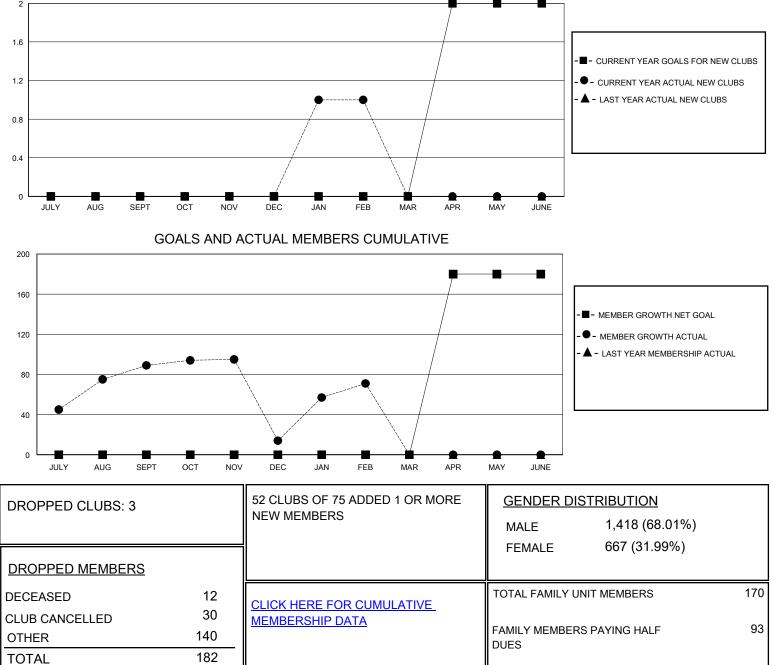

## MONTHLY MEMBERSHIP PROGRESS REPORT

District 308 B1

Results as of: 2/29/2024

| GMT:                  | LOCATION MALAYSIA |           |               |                       |                         |                         | GMT CA                                             |
|-----------------------|-------------------|-----------|---------------|-----------------------|-------------------------|-------------------------|----------------------------------------------------|
| Clubs                 |                   |           |               | Members               |                         |                         |                                                    |
| RESULTS FOR 2023-2024 |                   |           |               | RESULTS FOR 2023-2024 |                         |                         |                                                    |
| QUARTER               | NEW CLUB GOAL     | NEW CLUBS | DROPPED CLUBS | QUARTER               | MBER GROWTH NET<br>GOAL | MEMBER GROWTH<br>ACTUAL | DROPPED<br>MEMBERS ACTUAL<br>(including transfers) |
| JULY/AUG/SEPT         | 0                 | 0         | 0             | JULY/AUG/SEPT         | 0                       | 141                     | 42                                                 |
| OCT/NOV/DEC           | 0                 | 0         | 2             | OCT/NOV/DEC           | 0                       | 46                      | 115                                                |
| JAN/FEB/MAR           | 0                 | 1         | 1             | JAN/FEB/MAR           | 0                       | 83                      | 25                                                 |
| APR/MAY/JUNE          | 2                 | 0         | 0             | APR/MAY/JUNE          | 180                     | 0                       | 0                                                  |
| 2                     | GOALS             | AND ACTUA | L NEW CLUBS C |                       |                         |                         |                                                    |